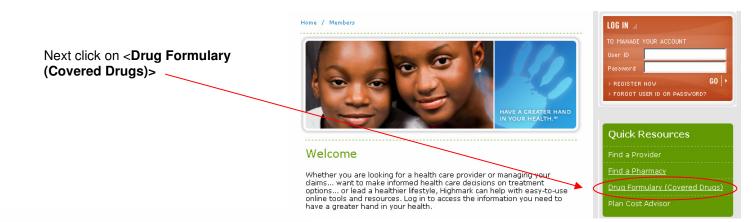

## **Finding the Highmark Drug Formulary**

For Drug Formulary Information visit the Highmark Web site at www.highmarkbcbs.com

Next click on <click here>